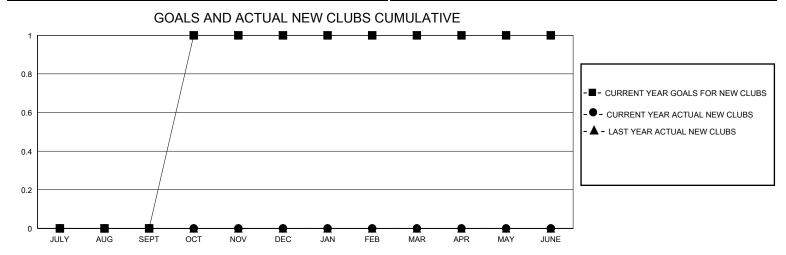

## District 5 SE

GMT: LOCATION SOUTH DAKOTA GMT CA

| Clubs         |               |             |               | Members               |                       |                         |                                                    |  |  |
|---------------|---------------|-------------|---------------|-----------------------|-----------------------|-------------------------|----------------------------------------------------|--|--|
|               | RESULTS FOR   | R 2023-2024 |               | RESULTS FOR 2023-2024 |                       |                         |                                                    |  |  |
| QUARTER       | NEW CLUB GOAL | NEW CLUBS   | DROPPED CLUBS | QUARTER MEMBI         | ER GROWTH NET<br>GOAL | MEMBER GROWTH<br>ACTUAL | DROPPED<br>MEMBERS ACTUAL<br>(including transfers) |  |  |
| JULY/AUG/SEPT | 0             | 0           | 0             | JULY/AUG/SEPT         | 20                    | 18                      | 7                                                  |  |  |
| OCT/NOV/DEC   | 1             | 0           | 0             | OCT/NOV/DEC           | 15                    | 24                      | 14                                                 |  |  |
| JAN/FEB/MAR   | 0             | 0           | 0             | JAN/FEB/MAR           | 10                    | 0                       | 0                                                  |  |  |
| APR/MAY/JUNE  | 0             | 0           | 0             | APR/MAY/JUNE          | 15                    | 0                       | 0                                                  |  |  |