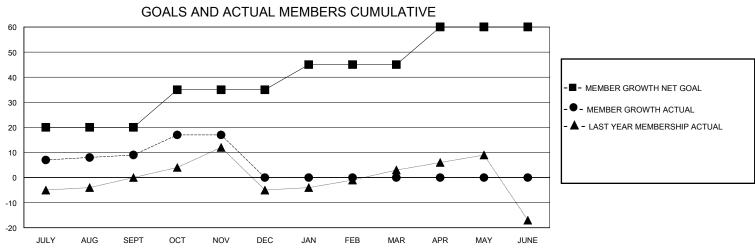

## District 5 SE

GMT: LOCATION SOUTH DAKOTA GMT CA

| Clubs         |               |             |               | Members               |                       |                         |                                                    |  |  |
|---------------|---------------|-------------|---------------|-----------------------|-----------------------|-------------------------|----------------------------------------------------|--|--|
|               | RESULTS FOR   | R 2023-2024 |               | RESULTS FOR 2023-2024 |                       |                         |                                                    |  |  |
| QUARTER       | NEW CLUB GOAL | NEW CLUBS   | DROPPED CLUBS | QUARTER MEMBI         | ER GROWTH NET<br>GOAL | MEMBER GROWTH<br>ACTUAL | DROPPED<br>MEMBERS ACTUAL<br>(including transfers) |  |  |
| JULY/AUG/SEPT | 0             | 0           | 0             | JULY/AUG/SEPT         | 20                    | 18                      | 7                                                  |  |  |
| OCT/NOV/DEC   | 1             | 0           | 0             | OCT/NOV/DEC           | 15                    | 24                      | 14                                                 |  |  |
| JAN/FEB/MAR   | 0             | 0           | 0             | JAN/FEB/MAR           | 10                    | 0                       | 0                                                  |  |  |
| APR/MAY/JUNE  | 0             | 0           | 0             | APR/MAY/JUNE          | 15                    | 0                       | 0                                                  |  |  |